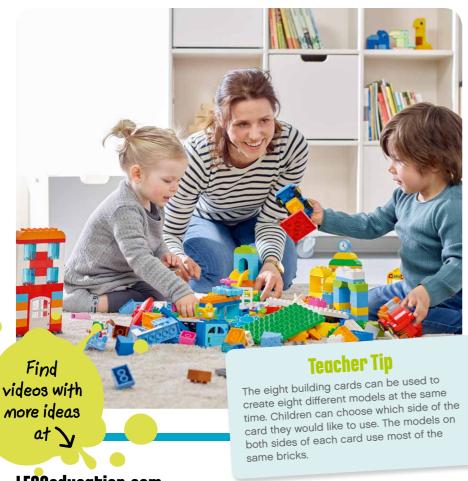

## 5 Ideas:

- Use the set to teach about communities. Ask children about the particular areas in a town. Ask them to discuss the different places and the people who work at and visit those places. Ask children to build the areas and use figures to act out different roles.
- Use the set to problem solve. Pass out the building cards to the children. Describe a scenario and ask them to hold up their cards if they think the cards show a solution. For example, tell them that something is broken, and ask them to show the places where things are fixed. Children can also build the places.
- Use the set to explore collaboration and the concept of parts of a whole. Talk about the different rooms or parts of an entire building or place. For example, a park has different areas: a playground, picnic tables, and restrooms. Ask children to build different areas and then put them together to make a whole.