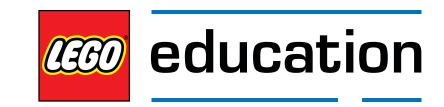

## LEGO® Education SPIKETM Prime Set

## Element Overview

Beam 3 m.

Double cross

Brick 2x2,

2m fric. snap

90 degrees

Cross block

90 degrees

Double conical

Beam 1m

7m beam

ang. beam

cross hole

beam 2x4

90 degrees

w/bow

wheel z20

cross hole

block fork 2x2

cross hole, magenta

1/4 Circle gear rack 11x11

Cross axle 32m

Color Sensor

LEGO, the LEGO logo, the Minifigure, the SPIKE logo are trademarks and/or copyrights of the LEGO Group. ©2019 The LEGO Group. All rights reserved.